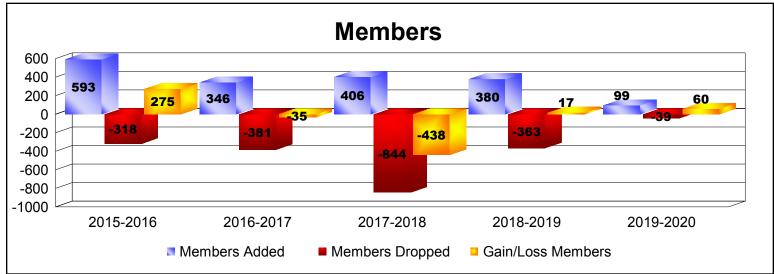

District 300B1 As of December 2019 Cumulative

| Year      | New<br>Clubs | Dropped<br>Clubs | Gain/<br>Loss<br>Clubs | New<br>Members | Charter<br>Members | Reinstate<br>Members | Transfer<br>Members | Total<br>Member<br>Added | Total<br>Members<br>Dropped | Gain/<br>Loss<br>Members |
|-----------|--------------|------------------|------------------------|----------------|--------------------|----------------------|---------------------|--------------------------|-----------------------------|--------------------------|
| 2015-2016 | 1            | 0                | 1                      | 507            | 47                 | 37                   | 2                   | 593                      | -318                        | 275                      |
| 2016-2017 | 2            | 0                | 2                      | 254            | 76                 | 15                   | 1                   | 346                      | -381                        | -35                      |
| 2017-2018 | 1            | 0                | 1                      | 298            | 49                 | 49                   | 10                  | 406                      | -844                        | -438                     |
| 2018-2019 | 0            | 0                | 0                      | 341            | 1                  | 34                   | 4                   | 380                      | -363                        | 17                       |
| 2019-2020 | 0            | 0                | 0                      | 81             | 0                  | 15                   | 3                   | 99                       | -39                         | 60                       |
| Average   | 1            | 0                | 1                      | 296            | 35                 | 30                   | 4                   | 365                      | -389                        | -24                      |