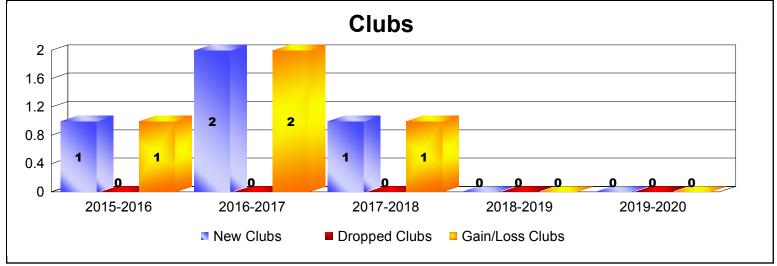

District 300B1 As of December 2019 Cumulative

| Year      | New<br>Clubs | Dropped<br>Clubs | Gain/<br>Loss<br>Clubs | New<br>Members | Charter<br>Members | Reinstate<br>Members | Transfer<br>Members | Total<br>Member<br>Added | Total<br>Members<br>Dropped | Gain/<br>Loss<br>Members |
|-----------|--------------|------------------|------------------------|----------------|--------------------|----------------------|---------------------|--------------------------|-----------------------------|--------------------------|
| 2015-2016 | 1            | 0                | 1                      | 507            | 47                 | 37                   | 2                   | 593                      | -318                        | 275                      |
| 2016-2017 | 2            | 0                | 2                      | 254            | 76                 | 15                   | 1                   | 346                      | -381                        | -35                      |
| 2017-2018 | 1            | 0                | 1                      | 298            | 49                 | 49                   | 10                  | 406                      | -844                        | -438                     |
| 2018-2019 | 0            | 0                | 0                      | 341            | 1                  | 34                   | 4                   | 380                      | -363                        | 17                       |
| 2019-2020 | 0            | 0                | 0                      | 81             | 0                  | 15                   | 3                   | 99                       | -39                         | 60                       |
| Average   | 1            | 0                | 1                      | 296            | 35                 | 30                   | 4                   | 365                      | -389                        | -24                      |